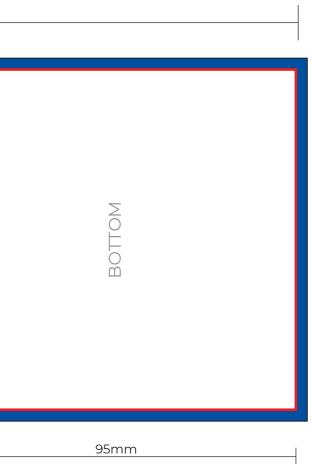

**Overall Artwork Size (Including Bleed)** 96mm x 361mm

Finish Size / Dieline (Including Glue Flap) 90mm x 355mm

## Glue Flap Zone (No Print Area) 90mm x 15mm