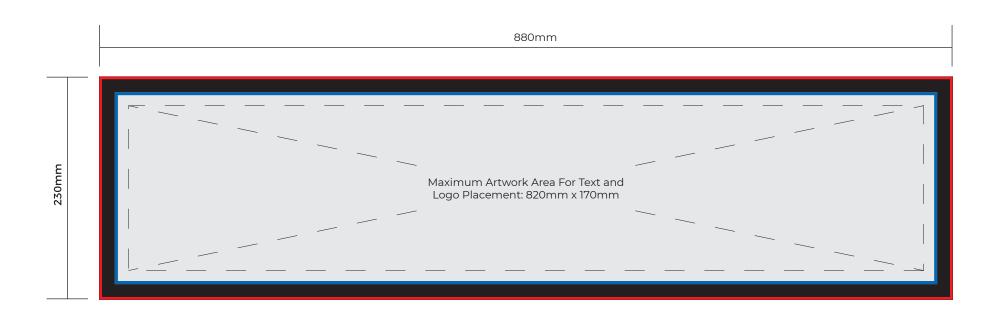

## BAR RUNNER TEMPLATE

880MM X 230MM

Maximum Art Area for Text/Logo Placement 820mm x 170mm

## **PLEASE NOTE**

- $\cdot$  Background and Images must extend to 880mm x 230mm.
- · Keep all text/logos within 820mm x 170mm.
- · As the Bar Runner is a sublimated product, the image is transferred (image down) onto the receiving material under high temperature and pressure. Image position can vary slightly in the manufacturing process. For best results avoid dominant horizontals in the designing stages.
- Please supply artwork in either vector format (preferred), or hi-res raster/bitmap format at 300PPI and at correct size.