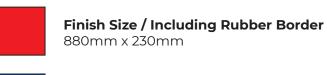

## **PLEASE NOTE**

- $\cdot$  Background and Images must extend to 880mm x 230mm.
- · Keep all text/logos within 820mm x 170mm.
- · As the Bar Runner is a sublimated product, the image is transferred (image down) onto the receiving material under high temperature and pressure. Image position can vary slightly in the manufacturing process. For best results avoid dominant horizontals in the designing stages.
- Please supply artwork in either vector format (preferred), or hi-res raster/bitmap format at 300PPI and at correct size.